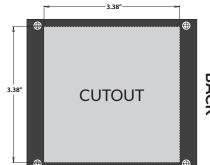

## **Assembly Instructions**

- 1. Cut hole size as per template (right).
- 2. Connect positive from battery into the wire connector (supplied) along with wiring from each fuse holder.
- 3. Connect negative from battery to negative panel wire or grounding buss bar (not supplied).
- 4. Connect positive from each device to any terminal that is available from selected switches and attach the corresponding label.
- 5. Connect negative from each device to negative stud or grounding buss bar (not supplied).
- 6. Secure the panel with 4 screws (supplied).
- Each fuse holder is supplied with a 15A ATC type fuse.
- To replace ATC fuses, pull fuse holder cover as per drawing and take out the old fuse.
- Put in new fuse and close cover