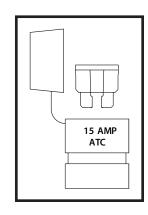

## **Assembly Instructions**

- 1. Cut hole size as per template (right).
- 2. Connect positive from battery into the wire connector (supplied) along with wiring from each fuse holder.
- 3. Connect negative from battery to negative panel wire or grounding buss bar (not supplied).
- 4. Connect positive from each device to any terminal that is available from selected switches and attach the corresponding label.
- 5. Connect negative from each device to negative stud or grounding buss bar (not supplied).
- 6. Secure the panel with 4 screws (supplied).
- Each fuse holder is supplied with a 15A ATC type fuse.
- To replace ATC fuses, pull fuse holder cover as per drawing and take out the old fuse.
- Put in new fuse and close cover