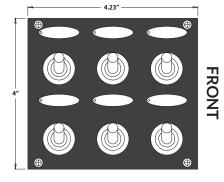

## **NYLON SWITCH PANEL**

SIX TOGGLES 424636-1



## **Assembly Instructions**

- 1. Cut hole size as per template (right).
- 2. Connect positive from battery into the wire connector (supplied) along with wiring from each fuse holder.
- 3. Connect negative from battery to negative panel wire or grounding buss bar (not supplied).
- 4. Connect positive from each device to any terminal that is available from selected switches and attach the corresponding label.
- 5. Connect negative from each device to negative stud or grounding buss bar (not supplied).
- 6. Secure the panel with 4 screws (supplied).
- Each fuse holder is supplied with a 15A ATC type fuse.
- To replace ATC fuses, pull fuse holder cover as per drawing and take out the old fuse.
- Put in new fuse and close cover



BACK



SEA-DOG.COM

## **NEG** 15 AMP ATC 15 AMP 15 AMP ATC ATC 12V-OUT 12V-OUT 12V 12V-OUT 12V-OUT 12V-OUT 12V-OUT