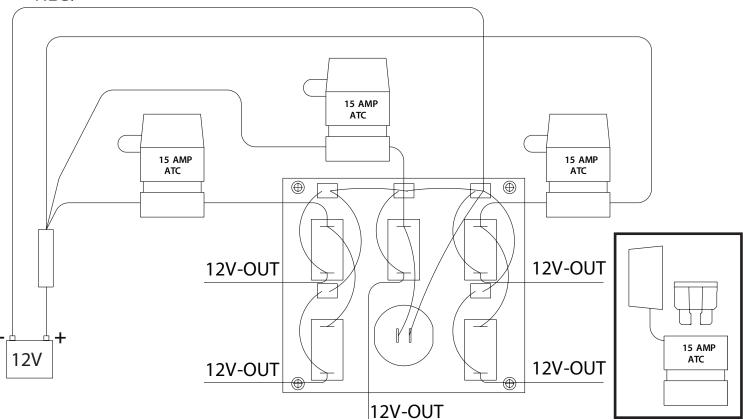

## **Assembly Instructions**

- 1. Cut hole size as per template (right).
- 2. Connect positive from battery into the wire connector (supplied) along with wiring from each fuse holder.
- 3. Connect negative from battery to negative panel wire or grounding buss bar (not supplied).
- 4. Connect positive from each device to any terminal that is available from selected switches and attach the corresponding label.
- 5. Connect negative from each device to negative stud or grounding buss bar (not supplied).
- 6. Secure the panel with 4 screws (supplied).
- Each fuse holder is supplied with a 15A ATC type fuse.
- To replace ATC fuses, pull fuse holder cover as per drawing and take out the old fuse.
- Put in new fuse and close cover.

SEA-DOG.COM

NEG.