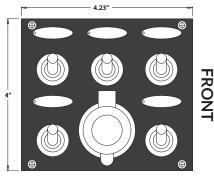

## NYLON SWITCH PANEL LED LIGHTED USB POWER SOCKET & FIVE TOGGLES 424617-1

## **Assembly Instructions**

- 1. Cut hole size as per template (right).
- 2. Connect positive from battery into the wire connector (supplied) along with wiring from each fuse holder.
- 3. Connect negative from battery to negative panel wire or grounding buss bar (not supplied).
- 4. Connect positive from each device to any terminal that is available from selected switches and attach the corresponding label.
- 5. Connect negative from each device to negative stud or grounding buss bar (not supplied).
- 6. Secure the panel with 4 screws (supplied).
- Each fuse holder is supplied with a 15A ATC type fuse.
- To replace ATC fuses, pull fuse holder cover as per drawing and take out the old fuse.
- Put in new fuse and close cover.