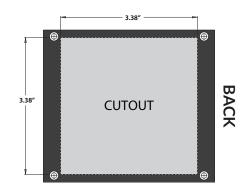

## **Assembly Instructions**

- 1. Cut hole size as per template (right).
- 2. Connect positive from battery into the wire connector (supplied) along with wiring from each fuse holder.
- 3. Connect negative from battery to negative panel wire or grounding buss bar (not supplied).
- 4. Connect positive from each device to any terminal that is available from selected switches and attach the corresponding label.
- 5. Connect negative from each device to negative stud or grounding buss bar (not supplied).
- 6. Secure the panel with 4 screws (supplied).
- Each fuse holder is supplied with a 15A ATC type fuse.
- To replace ATC fuses, pull fuse holder cover as per drawing and take out the old fuse.
- Put in new fuse and close cover.