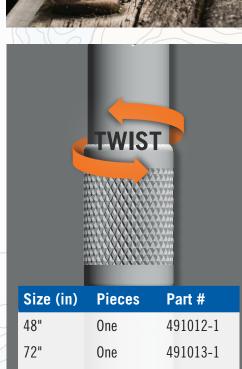

# **Knurled Telescopic Grip**

Each telescopic boat hook model features a knurled grip to allow for easier gripping and operation.

36"-96"

56"-144"

491021-1

491024-1

491034-1

491036-1

WWW.SEA-DOG.COM